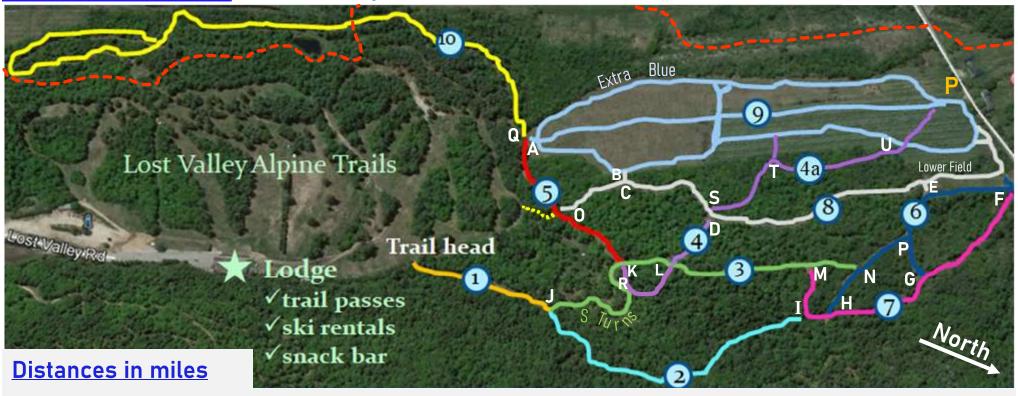

## Cross Country Ski Trails

For emergencies call Lost Valley 207-784-1561 lostvalleyski.com auburnnordicski.org

- Entrance trail 0.14
- 2. Water's Edge (classic only) 0.36 5. Ken's Drop 0.19
- 3. Broadway 0.42
- 4. Bob's Cutoff 0.16

4a. Bob's Foray 0.30

6. Jim's Split 0.46

7. Faith and Mary's Trail 0.35

- 8. Perkins Ridge Trail 0.54
- 9. Ricker's Field Loop 1.05 Ricker's Field center 0.47

-- PRST snowmobile multi-use trail - caution at crossings

- ❖ Trails are groomed by the Auburn Nordic Ski Association
- \* Nordic Skiing only please no pets, walking, snowshoes, snowmobiles or fat bikes
- **❖** There are risks inherent to skiing *use trails at your* own risk, and please - have fun carefully!

INTERSECTION: Routes to LOST **─** Easiest 1.5 miles

Shortest ,6 miles -

**Green lettered** intersection signs point to easiest or shortest route back to Lost Valley Lodge